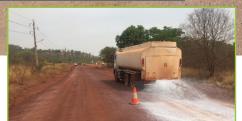

#### WWW.SOILSOLUTIONS.COM

INFO@SOILSOLUTIONS.COM

THE APPLICATION OF EBS AS A SURFACE SEAL TO PROPERLY PREPARED GRAVEL ROADS ELIMINATES THE REQUIREMENT FOR COSTLY WEARING COURSE Remediation including grading, rolling and watering for dust control Resulting in Significantly Reduced Maintenance Requirements, water USAGE REDUCTION AND SUBSTANTIAL COST SAVINGS.

### **EBS SURFACE SEAL**

Water is the enemy of Gravel Roads. EBS tackles this by providing a water resistant surface that is fully protected from erosion.