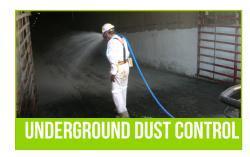

### DURASOLUTION

- **OPEN MINE PIT ROADS**
- UNDERGROUND
- MINE HAUL ROADS
  - ACCESS ROADS
- AIRSTRIPS
- MILITARY HELIPADS
- **TEMPORARY ROADS**