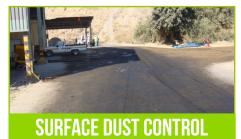

### DURASOLUTION

- **OPEN MINE PIT ROADS**
- UNDERGROUND
- MINE HAUL ROADS
  - ACCESS ROADS
- AIRSTRIPS
- MILITARY HELIPADS
- **TEMPORARY ROADS**